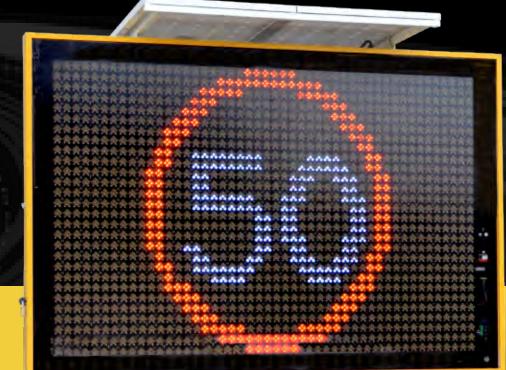

#### Portable Colour VMS - B Size (VM-B-5C-BSM)

2360mm x 1440mm

For speed zones up to 50mph, the Bartco Colour VMS B Size is compact and easy to manoeuvre, incorporating all functions and features of our range of Colour Variable Message Signs Boards.