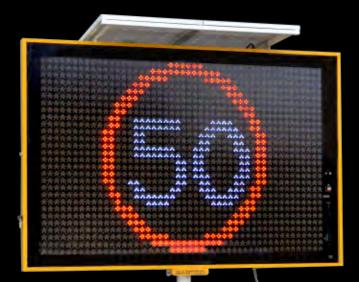

### **Specifications**

Portable Colour VMS - A Size (VM-A-5C-BSM)

1610mm x 1040mm

Designed for inner city and urban works (or for roads with speed zones up to 37mph. Versatile, easy to setup and operate and reliable under all conditions.