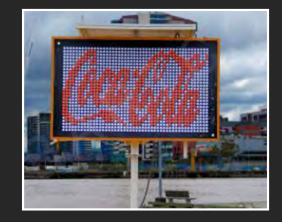

### Full Colour Advertising

All Colour VMS are solar powered and use the latest in LED technology to generate text, graphics and animation ideal for a range of outdoor or indoor events.