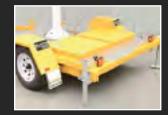

### **Specifications**

Portable Colour VMS - A Size (VM-A-5C-BSM)

1610mm x 1040mm

Designed for inner city and urban works (or for roads with speed zones up to 37mph. Versatile, easy to setup and operate and reliable under all conditions.

#### Portable Colour VMS - B Size (VM-B-5C-BSM)

2360mm x 1440mm

For speed zones up to 50mph, the Bartco Colour VMS B Size is compact and easy to manoeuvre, incorporating all functions and features of our range of Colour Variable Message Signs Boards.

Portable Colour VMS - C Size (VM-C-5C-BSM)

2730mm x 1850mm

Bartco Colour VMS C Size is our most popular portable Variable Message Sign Board. Thanks to its large high visibility display, user friendly interface and reliability is largely used on roads where speeds are greater than 62mph.