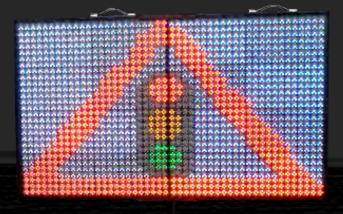

## 5 Colour LED Display

Our products use the latest in LED technology to help you communicate with clarity and authority.

Our new VMS range is still capable of generating industry standard, amber messages but now have the added benefit of colour messages and images using our specially designed Colour LED Panels ®.

#### Why 5 Colour?

Studies have shown that motorists respond pro-actively to colour signs. Combining

colour with elements of an LED Full Matrix display makes the new Bartco colour VMS the choice when it comes to Traffic Management.