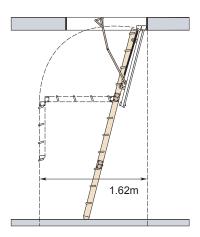

## **Eco S Line**Tables and Diagram - Page 1 of 1

| Min. floor to<br>Ceiling ht. (m) | Max. floor to ceiling ht. (m) | Max. arc of clearance in loft              |  |  |
|----------------------------------|-------------------------------|--------------------------------------------|--|--|
| Can be cut to suit               | 2.81 (3.51 with ext. kit)     | No clearance needed as folds up into hatch |  |  |