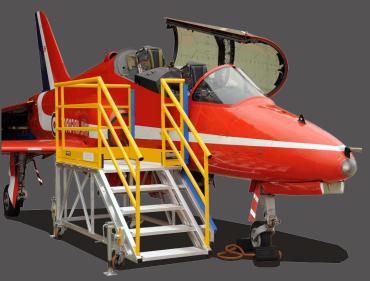

## Youngman Defence Solutions

The Youngman Defence Division is one of Europe's leading designers and manufacturers of bespoke access solutions for the Defence Sector.

We design, manufacture and install all of our access solutions to meet the most challenging requirements and in accordance with current HSE, British Standards and the UK Work at Height Regulations.

Our team of skilled and qualified experts work with a range of high profile Defence organisations, providing solutions for both small and large scale projects. We are continually innovating to create access solutions that meet the most testing and extreme requirements.